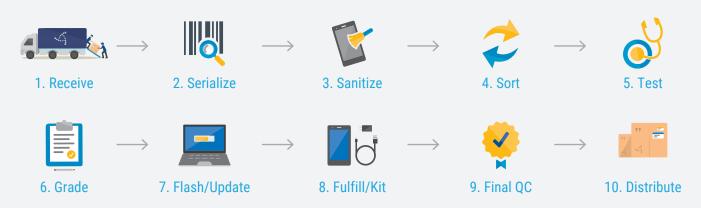

### PCS Wireless 10 Step Logistics Process

### PCS Wireless has 200+ SKUs of CPO devices in stock, ready to ship at all times.

Our ISO certified processes enable us to inventory multiple cosmetic grades.

cosmetics, dents and cracks

GSM • CDMA • WiFi • 3G • 4G • LTE